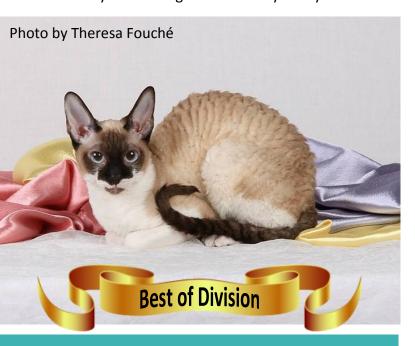

#### **ROAR'N JUST PURRRFECT**

Cornish Rex, Seal Pointed Bi-Colour Bred by K & R Visagie | Owned by A Strydom

(no entries)