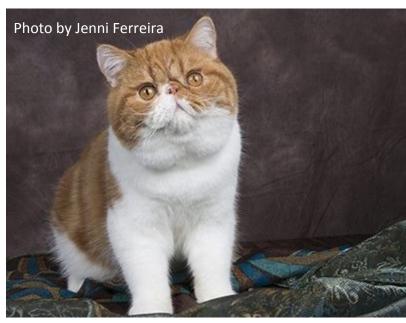

# **BEST PER/EXO MALE**

Exotic, Red Classic Tabby Bi-Colour
Bred and Owned by E Bester and C Bekker

PURR-N-MEOW OH SO HEAVENLY FESTIVE SPARKLE, NW