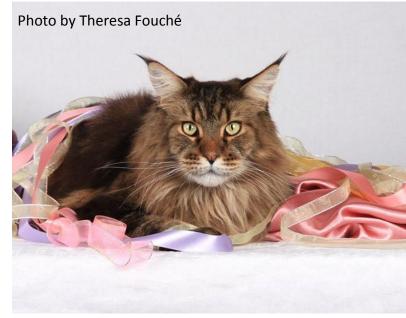

#### GEEDEE CARDINAL DE RICHELIEU, NQ

Maine Coon, Classic Tabby Black
Bred by A Caw I Owned by S & S & N Prinsloo