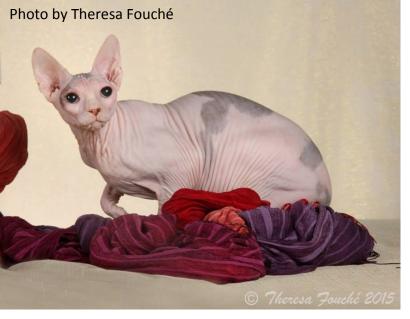

#### ALNAKEED NESSIE FIFE OF NAKIT (IMP)

Sphynx, Chocolate Mink Tortoiseshell Bred by C Langham I Owned by K Hoole