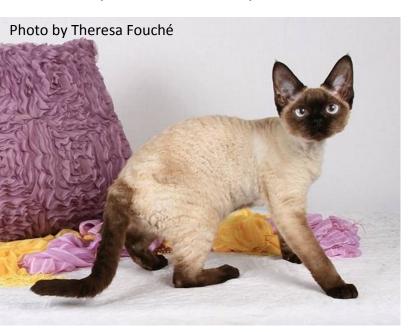

#### MY KISKA ROSA MIMOSA FELIKSOVNA

Devon Rex, Pointed Seal

Bred by T Foward | Owned by M Badenhorst

(no entries)

Hill's

Transforming Lives\*\*

KWAZULU NATAL CAT CLUB | 13-08-2016 | SHOW 2 | HILLCREST PRIMARY SCHOOL | Sponsored by HILL's