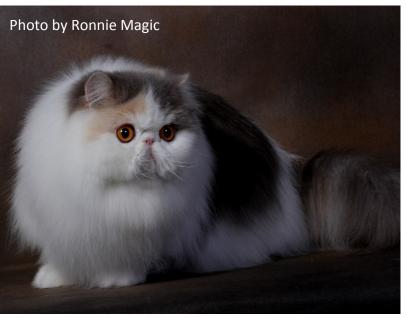

#### ShakesPURR's AS IT IS, NQ

Persian, Blue Tortoiseshell Tabby Harlequin Bred by H Röhrs I Owned by H Röhrs