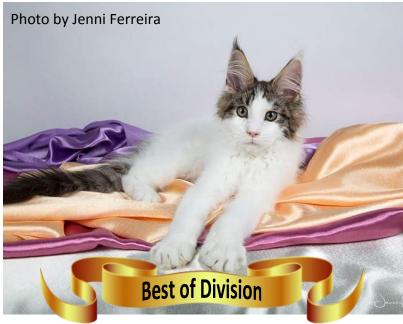

# **BEST MH KITTEN**

#### **SWAGGER COONS TYMELLO CAIPIRINHA**

Maine Coon, Tabby Van Black
Bred and Owned by S & S & N Prinsloo

Hill's

Transforming Lives\*\*

KWAZULU NATAL CAT CLUB | 13-08-2016 | SHOW 2 | HILLCREST PRIMARY SCHOOL | Sponsored by HILL's