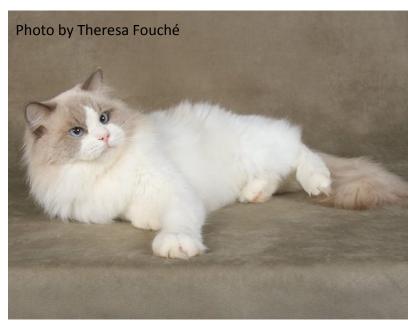

### **BEST MH NEUTER**

#### **ESPERANZA SNOOCHIE**

Ragdoll, Blue Pointed Bi-Colour Bred by B Swartzberg I Owned by M Kohn