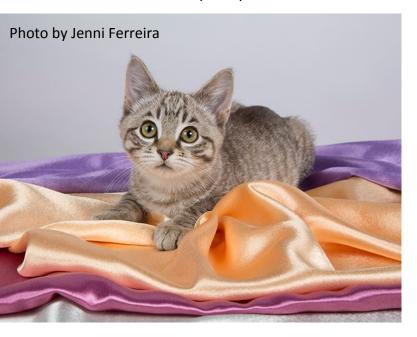

#### **SWAGGER COONS TYMELLO CAIPIRINHA**

Maine Coon, Tabby Van Black
Bred and Owned by S & S & N Prinsloo

Hill's

Transforming Lives\*\*

KWAZULU NATAL CAT CLUB | 13-08-2016 | SHOW 2 | HILLCREST PRIMARY SCHOOL | Sponsored by HILL's