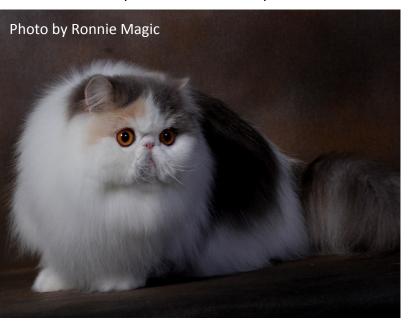

# **BEST PER/EXO FEMALE**

#### ShakesPURR's AS IT IS, NQ

Persian, Blue Tortoiseshell Tabby Harlequin Bred by H Röhrs I Owned by H Röhrs