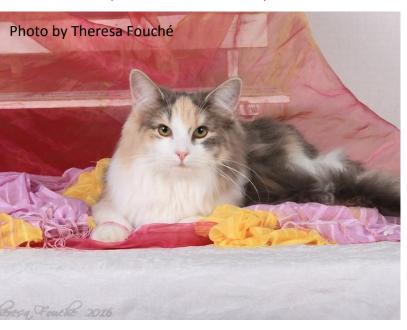

### **BEST MH FEMALE**

#### **CRESCENDO SCHEHERAZADE**

Norwegian Forest Cat, Blue Tortoiseshell Bi-Colour Bred by B Smullen | Owned by B Smullen