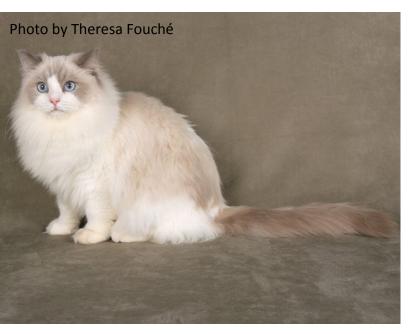

### **BEST MH MALE**

### AMELEONY PL\* JUNIOR II OF ESPERANZA (IMP) (S7995)

Ragdoll, Blue Pointed Bi-Colour Bred by K Chojnacka I Owned by B Swartzberg