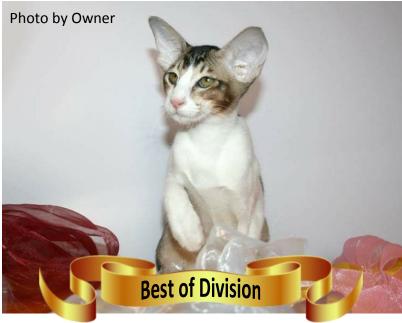

# BEST SIA/ORI/PET KITTEN

#### LaMASKA SHE'S SO MUCH MORE

Oriental, Black Ticked Tabby Bi-Colour Bred by M Burger I Owned by M Burger

Hills

Transforming Lives\*\*

KWAZULU NATAL CAT CLUB | 13-08-2016 | SHOW 2 | HILLCREST PRIMARY SCHOOL | Sponsored by HILL's