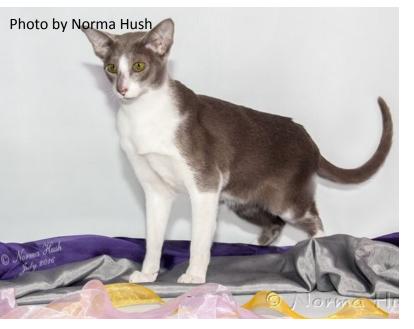

# BEST SIA/ORI/PET NEUTER

#### **KIOKO SILVER SURFER**

Oriental, Lilac Bi-Colour

Bred by N Barrattt I Owned by W Boshoff