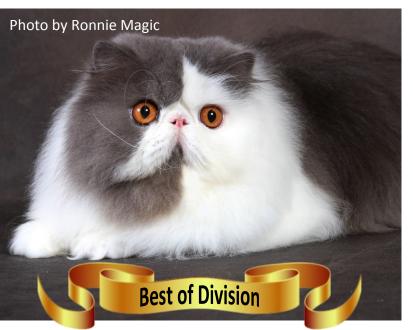

#### ShakesPURR's WILLIAM, NW

Persian, Blue Bi-Colour Bred by H Röhrs I Owned by H Röhrs