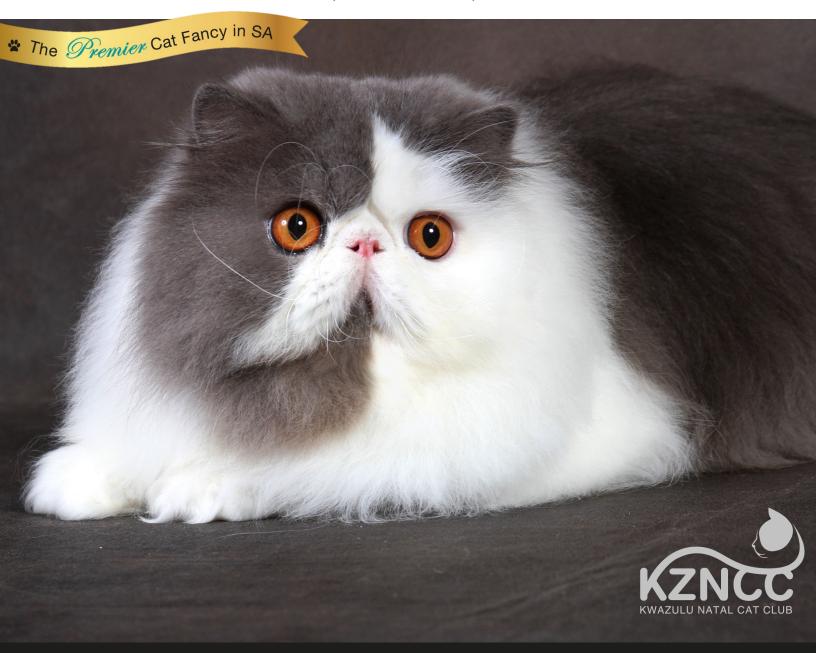

#### ShakesPURR's WILLIAM, NW

Persian, Blue Bi-Colour Bred by H Röhrs I Owned by H Röhrs

**CONGRATULATIONS HANNELIE!** 

Hills

Transforming Lives\*\*

KWAZULU NATAL CAT CLUB | 13-08-2016 | SHOW 2 | HILLCREST PRIMARY SCHOOL | Sponsored by HILL's