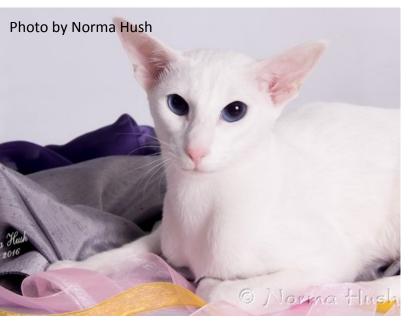

#### **LaMASKA FISH MOONEY**

Oriental, Self Blue-Eyed White Bred by M Burger I Owned by M Burger