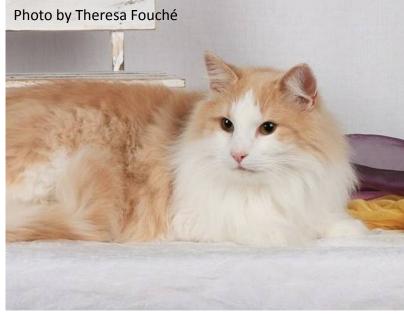

#### THE LEGENDS ERNEST HEMINGWAY

Norwegian Forest Cat, Cream Bi-Colour Bred by P Smith I Owned by A & B Smullen

Hills

Transforming Lives\*\*

KWAZULU NATAL CAT CLUB | 13-08-2016 | SHOW 2 | HILLCREST PRIMARY SCHOOL | Sponsored by HILL's